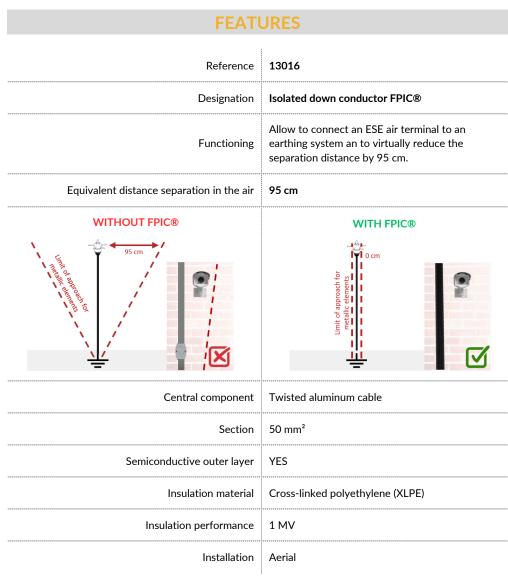

# **CABLE FPIC®**

**ISOLATED DOWN CONDUCTOR** 

## **TECHNICAL DATASHEET**



### **CONCEPT OF ISOLATED LPS**

When an installation meets the expected separation distance, the Lightning Protection System (LPS) can be considered isolated. Considering the equivalent separation distance of the isolated down conductor FPIC® (se=95cm) and according to the separation distance calculation, this leads to the following maximum installation lengths:

Calculations performed according to the standard NF C 17-102:2011 for an **ESE air terminal** 

| Cable Nb. FPIC / ESE | Level I | Level II | Level III + IV |
|----------------------|---------|----------|----------------|
| 1                    | 11.90 m | 15.80 m  | 23.80 m        |
| 2                    | 15.80 m | 21.10 m  | 31.70 m        |
| 3                    | 19.80 m | 26.40 m  | 39.60 m        |

#### **COMPLIANCE**