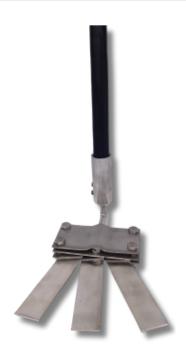

## **USING**

Used to create a crow's foot earth connection by connecting the aluminium termination of the isolated conductor to flat copper tape.

**COMPLIANCE** 

IEC 62561-1

Lightning protection system components (LPSC) - Part 1: Requirements for connection components