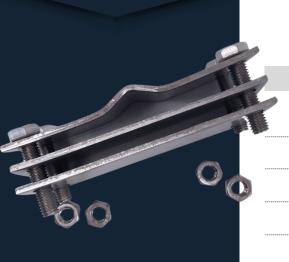

## **TECHNICAL DATASHEET**

| FEATURES FEATURES |                                            |
|-------------------|--------------------------------------------|
| Reference         |                                            |
| Description       | Crow foot connector for isolated conductor |
|                   | 304L stainless steel                       |
| Dimensions        | 115 x 55 x 3 mm                            |
| Weight            |                                            |

## **USING**

Used to create a crow's foot earth connection by connecting the aluminium termination of the isolated conductor to flat copper tape.

**COMPLIANCE** 

IEC 62561-1

Lightning protection system components (LPSC) - Part 1: Requirements for connection components