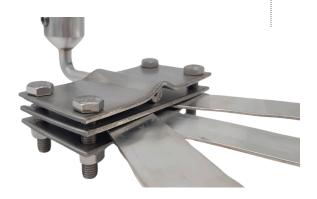

## **USING**

Used to create a crow's foot earth connection by connecting the aluminium termination of the isolated conductor to flat copper tape.

**COMPLIANCE** 

IEC 62561-1

Lightning protection system components (LPSC) - Part 1: Requirements for connection components