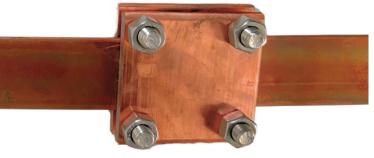

| USING             |                                                                                      |
|-------------------|--------------------------------------------------------------------------------------|
| Purpose           | This connector is used to connect two or three conductor strips together.            |
|                   | Bare copper 30 x 2 mm                                                                |
| Also available in | <ul><li>Tinned copper: ref. 15101</li><li>304L stainless steel: ref. 15110</li></ul> |