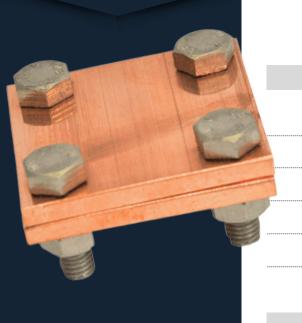

## FLAT/FLAT CONNECTOR FOR CONDUCTOR

| FEATURES               |                                 |
|------------------------|---------------------------------|
| Reference              |                                 |
| Description            | Bare copper flat/flat connector |
| Material               | Bare copper                     |
| Dimensions             |                                 |
| Weight                 |                                 |
| HS Code (customs code) |                                 |

| USING             |                                                                                      |
|-------------------|--------------------------------------------------------------------------------------|
| Purpose           | This connector is used to connect two or three conductor strips together.            |
|                   | Bare copper 30 x 2 mm                                                                |
| Also available in | <ul><li>Tinned copper: ref. 15101</li><li>304L stainless steel: ref. 15110</li></ul> |