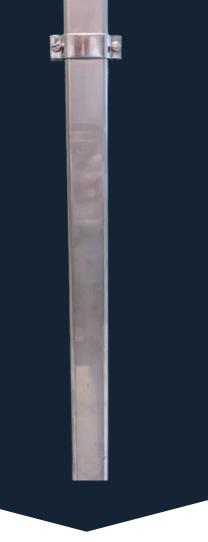

## **PROTECTIVE SHEAT**

## **SPECIFICATIONS**

| Reference   | 16 003                              |
|-------------|-------------------------------------|
| Description | Protective sheat for down conductor |
|             | 304L stainless steel                |
|             | 2 000 x 40 mm                       |
| Weight      | 840 g                               |
|             | Protective sheat<br>3 fixing clamps |

## FUNCTIONING

| Usefulness      | Protects down conductors                                                                                                                                                              |
|-----------------|---------------------------------------------------------------------------------------------------------------------------------------------------------------------------------------|
| To be used with | Flat conductor (max. width: 30 mm)<br>Round conductor (max. diam.: 10 mm)                                                                                                             |
| Installation    | Must protect the down conductor two metres<br>above ground level.<br>Installation tip: bury part of the sheath for a few<br>centimetres to protect the conductor from<br>undergrowth. |