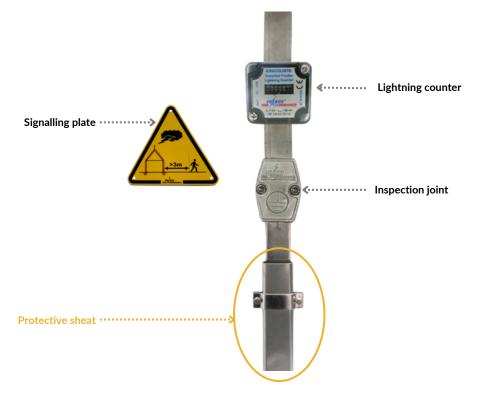

## **PROTECTIVE SHEAT**

## **SPECIFICATIONS**

| Reference   | 16 003                              |
|-------------|-------------------------------------|
| Description | Protective sheat for down conductor |
|             | 304L stainless steel                |
|             | 2 000 x 40 mm                       |
| Weight      | 840 g                               |
|             | Protective sheat<br>3 fixing clamps |

## FUNCTIONING

| Usefulness      | Protects down conductors                                                                                                                                                              |
|-----------------|---------------------------------------------------------------------------------------------------------------------------------------------------------------------------------------|
| To be used with | Flat conductor (max. width: 30 mm)<br>Round conductor (max. diam.: 10 mm)                                                                                                             |
| Installation    | Must protect the down conductor two metres<br>above ground level.<br>Installation tip: bury part of the sheath for a few<br>centimetres to protect the conductor from<br>undergrowth. |