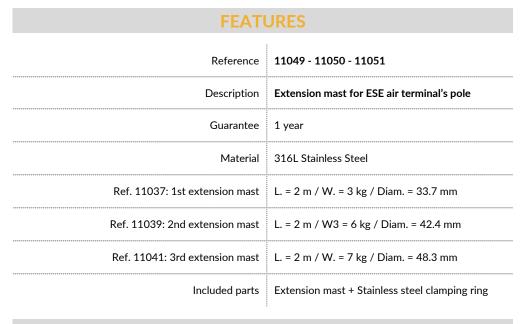

### EXTENSION MASTS FOR ESE AIR TERMINALS' POLES

#### INSTALLATION

**ESE** air terminal

Fixing pole (1m or 2m or 3m)

1st extension mast (2m): ref. 11049

2nd extension mast (2m): ref. 11050

3rd extension mast (2m): ref. 11051

Additional extension mast (2m): ref. 11058

#### **INFORMATIONS**

| Packaging       | Delivered ready to install                                                                                                |
|-----------------|---------------------------------------------------------------------------------------------------------------------------|
| Fixing system   | Nesting and stainless steel clamping ring                                                                                 |
| Wind resistance | Addition of a guying kit (ref.<br>18202) when the total height<br>exceeds 6 m.                                            |
| Can be fixed on | Facade (fixing brackets) Pylon (fixing brackets) Chimney (hooping) Carpentry (lag screws) Tripod (freestanding or bolton) |
| Made in         | France                                                                                                                    |
| Complies with   | IEC EN 62 561-2                                                                                                           |