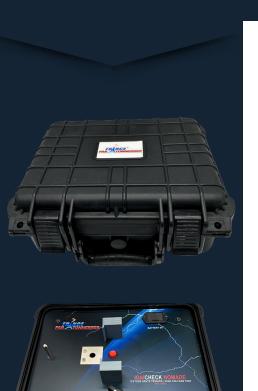

# **TECHNICAL DATASHEET**

| PRESENTATION           |                                                                                                                                        |
|------------------------|----------------------------------------------------------------------------------------------------------------------------------------|
| Reference              |                                                                                                                                        |
|                        | IONICHECK                                                                                                                              |
| high voltage generator | 200 000 Volts                                                                                                                          |
| Device type            | autonome transportable et rechargeable                                                                                                 |
| Security               | the release of the high voltage is carried out by activating simultaneously two pushbuttons positioned on both sides of the lower box. |

### **TECHNICAL CARACTERISTICS**

| Material     | Hard plastic suitcase |
|--------------|-----------------------|
|              | 32 x 23 x 15 cm       |
|              | 200 000 V             |
|              | HV test               |
| Power supply |                       |