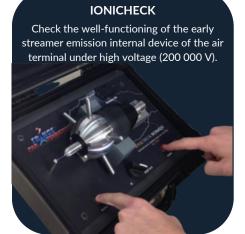

#### Functioning: (see using guide)

- Position the ESE air terminal IONIFLASH MACH® between the stops.
- Position the switch on the desired mode (ON/OFF).
- Begin with the high voltage test.

#### High Voltage test (HV):

- In the mode HV, the IONIFLASH MACH® is submitted to an impulse discharge of 200 000 Volts for controlling its early streamer emission device.
- An electrical spark appears between the electrode of the high voltage test bench and the tip of the IONIFLASH MACH®, which guarantees the well-functioning.