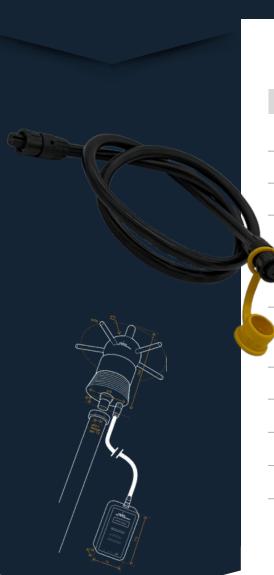

-------------------------------------------------------------------------------------------------------------------------------------------------|
| IEC 60 228  | Insulated cable cores                                                                                                                                |
| NF C 32-070 | Insulated conductors and cables for installations -<br>Tests for the classification of conductors and<br>cables with respect to their fire behaviour |
|             | Polywinyl chloride insulated conductors and                                                                                                          |

IEC 60 332-1

Polyvinyl chloride insulated conductors and cables, rated voltage ≤ 450/750 V





ONLY COMPATIBLE WITH THE RANGE IONIFLASH MACH® NG TF









contact@france-paratonnerres.com