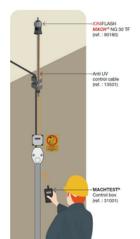

|
|-------------|------------------------------------------------------------------------------------------------------------------------------------------------------|
| IEC 60 228  | Insulated cable cores                                                                                                                                |
| NF C 32-070 | Insulated conductors and cables for installations -<br>Tests for the classification of conductors and<br>cables with respect to their fire behaviour |
|             | Polywinyl chloride insulated conductors and                                                                                                          |

IEC 60 332-1

Polyvinyl chloride insulated conductors and cables, rated voltage ≤ 450/750 V





ONLY COMPATIBLE WITH THE RANGE IONIFLASH MACH® NG TF









contact@france-paratonnerres.com