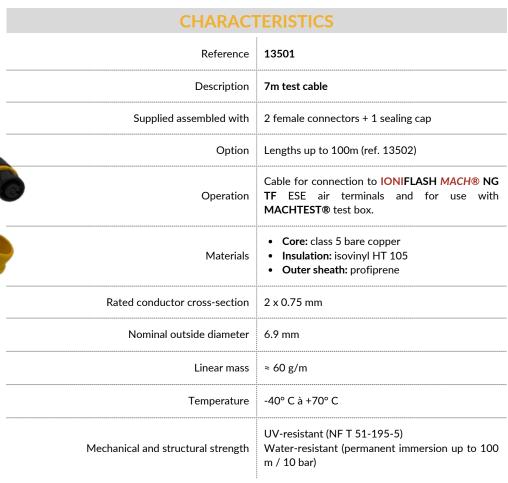

## TESTING CABLE FOR IONIFLASH MACH® NG TF

## **TECHNICAL DATASHEET**





| NF C 15-100 | Low-voltage electrical installations                                                                                                                 |
|-------------|------------------------------------------------------------------------------------------------------------------------------------------------------|
| IEC 60 228  | Insulated cable cores                                                                                                                                |
| NF C 32-070 | Insulated conductors and cables for installations -<br>Tests for the classification of conductors and<br>cables with respect to their fire behaviour |
|             | Polywinyl chloride insulated conductors and