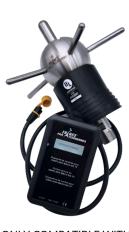

## **MACHTEST®**

CONTROL DEVICE FOR IONIFLASH MACH® NG TF

## **CHARACTERISTICS**

| Reference    | 31001                       | 13501                |
|--------------|-----------------------------|----------------------|
| Description  | MACHTEST®                   | 7m Control Wire *    |
| Feature      | LCD Display                 | UV + Rain protection |
| Power supply | 3 piles AAA 1,5V (fournies) | Aucune               |
| Weight       | 100 g                       | ≈ 60g/m              |
| Dimensions   | 115x70x28                   | Ø 7 mm               |
| Warranty     | 1 an                        | 10 ans               |

## **TEST METHOD**

- The cable continuously connected to the ESEAT allows a direct communication.
- For the control of the functioning of the ESEAT, from the ground or the roof, the MACHTEST® control box is connected to the cable.
- With the connection of the MACHTEST®, the control procedure starts automatically.
- At the end of the sequence, the result of the test is directly available on the MACHTEST® control box avoiding all risks of misinterpretation and lack of visibility.
- At the end of the test, the MACHTEST® is disconnected and stored (no elements exposure).