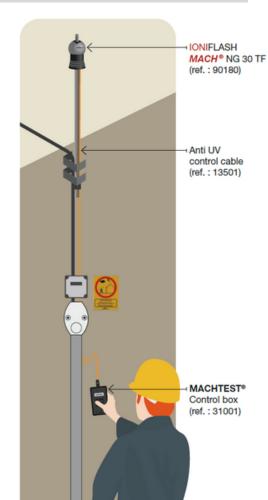

## **MACHTEST®**

CONTROL DEVICE FOR IONIFLASH MACH® NG TF

## **TEST METHOD**

- The cable continuously connected to the ESEAT allows a direct communication.
- For the control of the functioning of the ESEAT, from the ground or the roof, the MACHTEST® control box is connected to the cable.
- With the connection of the MACHTEST®, the control procedure starts automatically.
- At the end of the sequence, the result of the test is directly available on the MACHTEST® control box avoiding all risks of misinterpretation and lack of visibility.
- At the end of the test, the MACHTEST® is disconnected and stored (no elements exposure).

ONLY COMPATIBLE WITH THE RANGE IONIFLASH MACH® NG TF