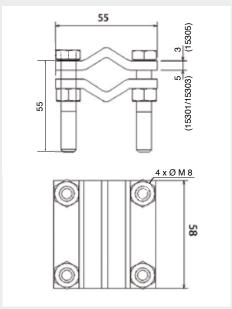

#### • 15301/15305/15305

| Ref   | Designation       | Material         | Dimensions |
|-------|-------------------|------------------|------------|
| 15301 | Connection collar | Tinplated copper | 58 x 55 mm |
| 15303 | Connection collar | Copper           | 58 x 55 mm |
| 15305 | Connection collar | Stainless Steel  | 58 x 55 mm |

#### Ref. 15301/15303/15305