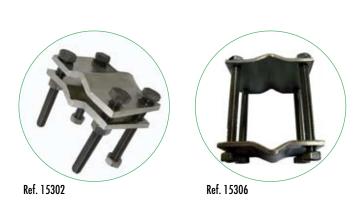

#### • 15302/15306

| Ref   | Designation       | Material         | Dimensions |
|-------|-------------------|------------------|------------|
| 15302 | Connection collar | Tinplated copper | 73 x 55 mm |
| 15306 | Connection collar | Stainless Steel  | 73 x 55 mm |

Ref. 15302/15306