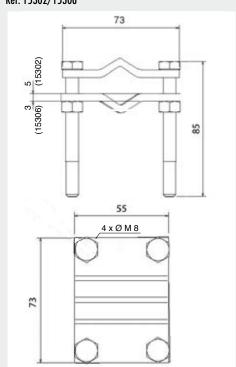

#### • 15302/15306

| Ref   | Designation       | Material         | Dimensions |
|-------|-------------------|------------------|------------|
| 15302 | Connection collar | Tinplated copper | 73 x 55 mm |
| 15306 | Connection collar | Stainless Steel  | 73 x 55 mm |

Ref. 15302/15306