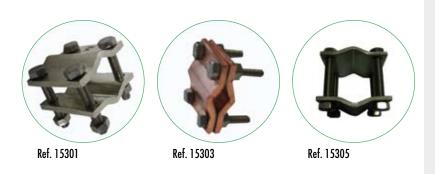

## **■** Connecting collar

Collar connection to fix strip or round sections to the air terminal support (pole or mast).

#### • 15301/15305/15305

| Ref   | Designation       | Material         | Dimensions |
|-------|-------------------|------------------|------------|
| 15301 | Connection collar | Tinplated copper | 58 x 55 mm |
| 15303 | Connection collar | Copper           | 58 x 55 mm |
| 15305 | Connection collar | Stainless Steel  | 58 x 55 mm |

#### Ref. 15301/15303/15305